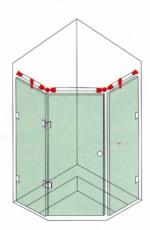

## **Glass Connectors**

9148

**Glass Connectors** and Stabilizer

**CNC**GLASS

915

921

923

924