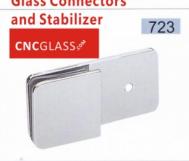

## Glass Hardware Glass Connectors and Stabilizer

**CNCGLASS**<sub>com</sub>

Fit for glass thickness:8~12mm Material:Brass,Stainless Steel,Zinc Finish:Bright Chrome Plated (CP) Satin Chrome Plated (SC)

Titanium Plated

(TI)

CNCGLASS of 702

Fit for glass thickness:8~12mm Material:Brass,Stainless Steel,Zinc Finish:Bright Chrome Plated (CP) (SC)

Satin Chrome Plated

Titanium Plated (TI)

703

Fit for glass thickness:8~12mm Material:Brass,Stainless Steel,Zinc Finish:Bright Chrome Plated (CP) Satin Chrome Plated (SC) Titanium Plated (TI)

Fit for glass thickness:8~12mm Material:Brass,Stainless Steel,Zinc Finish:Bright Chrome Plated (CP) Satin Chrome Plated (SC) Titanium Plated (TI)

Fit for glass thickness:8~12mm Material:Brass,Stainless Steel,Zinc Finish:Bright Chrome Plated (CP) Satin Chrome Plated (SC) Titanium Plated (TI)

Fit for glass thickness:8~12mm Material:Brass,Stainless Steel,Zinc Finish:Bright Chrome Plated (CP (CP) (SC)

Satin Chrome Plated

Titanium Plated (TI)

**Glass Connectors** and Stabilizer

**CNC**GLASS

Fit for glass thickness:8~12mm Material:Brass,Stainless Steel,Zinc (CP) (SC) Finish:Bright Chrome Plated

Satin Chrome Plated

Titanium Plated

(TI)

Fit for glass thickness:8~12mm Material:Brass,Stainless Steel,Zinc Finish:Bright Chrome Plated Satin Chrome Plated (SC) Titanium Plated (TI)