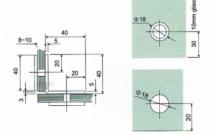

## Glass Hardware Glass Connectors and Stabilizer

**CNCGLASS**<sub>com</sub>

Fit for glass thickness:8~12mm Material:Brass,Stainless Steel,Zinc Finish:Bright Chrome Plated (CP) Satin Chrome Plated (SC)

Titanium Plated