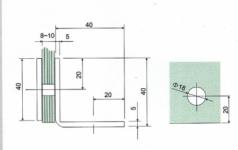

Fit for glass thickness:8~12mm Material:Brass,Stainless Steel,Zinc Finish:Bright Chrome Plated (CP) Satin Chrome Plated (SC) Titanium Plated (TI)

Fit for glass thickness:8~12mm Material:Brass,Stainless Steel,Zinc Finish:Bright Chrome Plated (CP) Satin Chrome Plated (SC) Titanium Plated (TI)