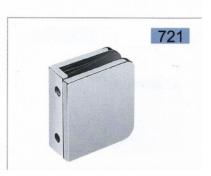

## Glass Hardware Glass Connectors and Stabilizer

**CNCGLASS**<sub>com</sub>

Fit for glass thickness:8~12mm Material:Brass,Stainless Steel,Zinc Finish:Bright Chrome Plated (CP) Satin Chrome Plated (SC)

Titanium Plated

(TI)

CNCGLASS of 702

Fit for glass thickness:8~12mm Material:Brass,Stainless Steel,Zinc Finish:Bright Chrome Plated (CP) (SC)

Satin Chrome Plated

Titanium Plated (TI)

703

Fit for glass thickness:8~12mm Material:Brass,Stainless Steel,Zinc Finish:Bright Chrome Plated (CP) Satin Chrome Plated (SC) Titanium Plated (TI)