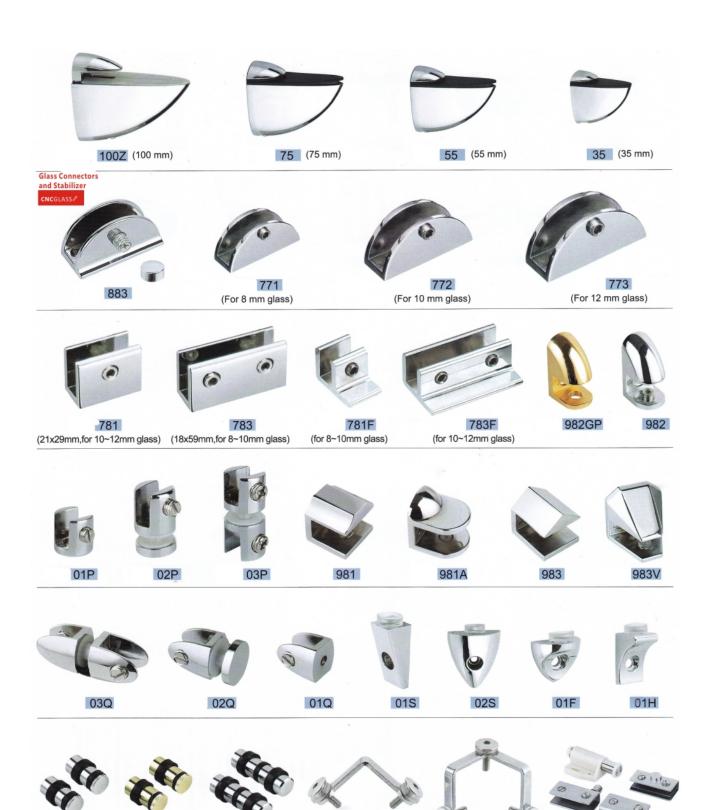

## **Glass Connectors**

9148

**Glass Connectors** and Stabilizer

**CNC**GLASS

915

921

923

924

Notice: 1.Other formats on request Finish: Satin Stainless Steel (SSS)

2.Material: Stainless Steel Polished Stainless Steel (PSS)

J-03

J-04

661

J-01

Φ12x19

J-01B

Φ12x19

J-02

Φ12x19/19