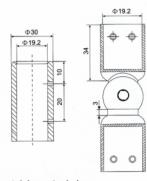

Notice: 1.Other formats on request Finish: Satin Stainless Steel (SSS)

2.Material: Stainless Steel Polished Stainless Steel (PSS)

J-03

J-04

661

J-01

Φ12x19

J-01B

Φ12x19

J-02

Φ12x19/19