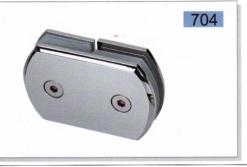

(TI)

CNCGLASS of 702

Fit for glass thickness:8~12mm Material:Brass,Stainless Steel,Zinc Finish:Bright Chrome Plated (CP) (SC)

Satin Chrome Plated

Titanium Plated (TI)

703

Fit for glass thickness:8~12mm Material:Brass,Stainless Steel,Zinc Finish:Bright Chrome Plated (CP) Satin Chrome Plated (SC) Titanium Plated (TI)