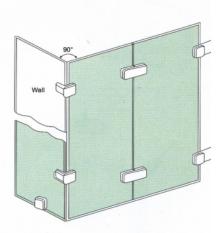

## Glass Hardware Glass Connectors and Stabilizer

**CNCGLASS**<sub>com</sub>

Fit for glass thickness:8~12mm Material:Brass,Stainless Steel,Zinc Finish:Bright Chrome Plated (CP) Satin Chrome Plated (SC)

Titanium Plated

(TI)

CNCGLASS of 702

Fit for glass thickness:8~12mm Material:Brass,Stainless Steel,Zinc Finish:Bright Chrome Plated (CP) (SC)

Satin Chrome Plated

Titanium Plated (TI)

703

Fit for glass thickness:8~12mm Material:Brass,Stainless Steel,Zinc Finish:Bright Chrome Plated (CP) Satin Chrome Plated (SC) Titanium Plated (TI)

Fit for glass thickness:8~12mm Material:Brass,Stainless Steel,Zinc Finish:Bright Chrome Plated (CP) Satin Chrome Plated (SC) Titanium Plated (TI)

Fit for glass thickness:8~12mm Material:Brass,Stainless Steel,Zinc Finish:Bright Chrome Plated (CP) Satin Chrome Plated (SC) Titanium Plated (TI)

Fit for glass thickness:8~12mm Material:Brass,Stainless Steel,Zinc Finish:Bright Chrome Plated (CP (CP) (SC)

Satin Chrome Plated

Titanium Plated (TI)

**Glass Connectors** and Stabilizer

**CNC**GLASS

Fit for glass thickness:8~12mm Material:Brass,Stainless Steel,Zinc (CP) (SC) Finish:Bright Chrome Plated

Satin Chrome Plated

Titanium Plated

(TI)

Fit for glass thickness:8~12mm Material:Brass,Stainless Steel,Zinc Finish:Bright Chrome Plated Satin Chrome Plated (SC) Titanium Plated (TI)