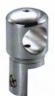

Satin Chrome Plated

Titanium Plated

(TI)

Fit for glass thickness:8~12mm Material:Brass,Stainless Steel,Zinc Finish:Bright Chrome Plated Satin Chrome Plated (SC) Titanium Plated (TI)