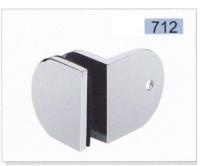

Fit for glass thickness:8~12mm Material:Brass,Stainless Steel,Zinc Finish:Bright Chrome Plated (CP (CP) (SC)

Satin Chrome Plated

Titanium Plated (TI)

**Glass Connectors** and Stabilizer

**CNC**GLASS

Fit for glass thickness:8~12mm Material:Brass,Stainless Steel,Zinc (CP) (SC) Finish:Bright Chrome Plated