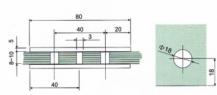

Fit for glass thickness:8~12mm Material:Brass,Stainless Steel,Zinc Finish:Bright Chrome Plated (CP) Satin Chrome Plated (SC) Titanium Plated (TI)

Fit for glass thickness:8~12mm Material:Brass,Stainless Steel,Zinc Finish:Bright Chrome Plated (CP) Satin Chrome Plated (SC) Titanium Plated (TI)