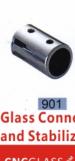

## Glass Hardware Glass Connectors and Stabilizer

**CNCGLASS**<sub>com</sub>

Fit for glass thickness:8~12mm Material:Brass,Stainless Steel,Zinc Finish:Bright Chrome Plated (CP) Satin Chrome Plated (SC)

Titanium Plated

(TI)

CNCGLASS of 702

Fit for glass thickness:8~12mm Material:Brass,Stainless Steel,Zinc Finish:Bright Chrome Plated (CP) (SC)

Satin Chrome Plated

Titanium Plated (TI)

703

Fit for glass thickness:8~12mm Material:Brass,Stainless Steel,Zinc Finish:Bright Chrome Plated (CP) Satin Chrome Plated (SC) Titanium Plated (TI)