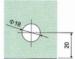

## Glass Hardware Glass Connectors and Stabilizer

**CNCGLASS**<sub>com</sub>

Fit for glass thickness:8~12mm Material:Brass,Stainless Steel,Zinc Finish:Bright Chrome Plated (CP) Satin Chrome Plated (SC)

Titanium Plated