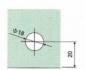

| Size | Length |     |     |     |     |     |      |      |      |      |      |      |     |
|------|--------|-----|-----|-----|-----|-----|------|------|------|------|------|------|-----|
| Ф18  | 20,    | 30, | 40, | 50, | 60, | 70, | 80,  | 90,  | 100, | 150, | 200, | 250, | 300 |
| Ф25  | 25,    | 30, | 40, | 50, | 60, | 70, | 80,  | 90,  | 100, | 150, | 200, | 250, | 300 |
| Ф30  | 30,    | 40, | 50, | 60, | 70, | 80, | 90,  | 100, | 150, | 200, | 250, | 300, |     |
| Φ40  | 40,    | 50, | 60, | 70, | 80, | 90, | 100, | 150, | 200, | 250, | 300, |      |     |