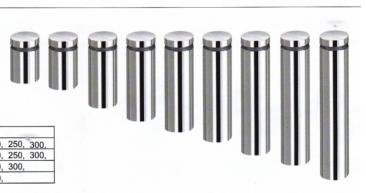

| Size | Length |     |     |     |     |     |      |      |      |      |      |      |     |
|------|--------|-----|-----|-----|-----|-----|------|------|------|------|------|------|-----|
| Ф18  | 20,    | 30, | 40, | 50, | 60, | 70, | 80,  | 90,  | 100, | 150, | 200, | 250, | 300 |
| Ф25  | 25,    | 30, | 40, | 50, | 60, | 70, | 80,  | 90,  | 100, | 150, | 200, | 250, | 300 |
| Ф30  | 30,    | 40, | 50, | 60, | 70, | 80, | 90,  | 100, | 150, | 200, | 250, | 300, |     |
| Φ40  | 40,    | 50, | 60, | 70, | 80, | 90, | 100, | 150, | 200, | 250, | 300, |      |     |