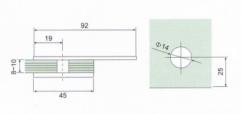

## Glass Hardware Glass Connectors and Stabilizer

**CNCGLASS**<sub>com</sub>

Fit for glass thickness:8~12mm Material:Brass,Stainless Steel,Zinc Finish:Bright Chrome Plated (CP) Satin Chrome Plated (SC)

Titanium Plated

(TI)

CNCGLASS of 702

Fit for glass thickness:8~12mm Material:Brass,Stainless Steel,Zinc Finish:Bright Chrome Plated (CP) (SC)

Satin Chrome Plated

Titanium Plated (TI)

703

Fit for glass thickness:8~12mm Material:Brass,Stainless Steel,Zinc Finish:Bright Chrome Plated (CP) Satin Chrome Plated (SC) Titanium Plated (TI)

Fit for glass thickness:8~12mm Material:Brass,Stainless Steel,Zinc Finish:Bright Chrome Plated (CP) Satin Chrome Plated (SC) Titanium Plated (TI)

Fit for glass thickness:8~12mm Material:Brass,Stainless Steel,Zinc Finish:Bright Chrome Plated (CP) Satin Chrome Plated (SC) Titanium Plated (TI)

Fit for glass thickness:8~12mm Material:Brass,Stainless Steel,Zinc Finish:Bright Chrome Plated (CP (CP) (SC)

Satin Chrome Plated

Titanium Plated (TI)

**Glass Connectors** and Stabilizer

**CNC**GLASS

Fit for glass thickness:8~12mm Material:Brass,Stainless Steel,Zinc (CP) (SC) Finish:Bright Chrome Plated

Satin Chrome Plated

Titanium Plated

(TI)

Fit for glass thickness:8~12mm Material:Brass,Stainless Steel,Zinc Finish:Bright Chrome Plated Satin Chrome Plated (SC) Titanium Plated (TI)