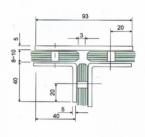

## Glass Hardware Glass Connectors and Stabilizer

**CNCGLASS**<sub>com</sub>

Fit for glass thickness:8~12mm Material:Brass,Stainless Steel,Zinc Finish:Bright Chrome Plated (CP) Satin Chrome Plated (SC)

Titanium Plated

(TI)

CNCGLASS of 702

Fit for glass thickness:8~12mm Material:Brass,Stainless Steel,Zinc Finish:Bright Chrome Plated (CP) (SC)

Satin Chrome Plated

Titanium Plated (TI)

703

Fit for glass thickness:8~12mm Material:Brass,Stainless Steel,Zinc Finish:Bright Chrome Plated (CP) Satin Chrome Plated (SC) Titanium Plated (TI)

Fit for glass thickness:8~12mm Material:Brass,Stainless Steel,Zinc Finish:Bright Chrome Plated (CP) Satin Chrome Plated (SC) Titanium Plated (TI)

Fit for glass thickness:8~12mm Material:Brass,Stainless Steel,Zinc Finish:Bright Chrome Plated (CP) Satin Chrome Plated (SC) Titanium Plated (TI)

Fit for glass thickness:8~12mm Material:Brass,Stainless Steel,Zinc Finish:Bright Chrome Plated (CP (CP) (SC)

Satin Chrome Plated

Titanium Plated (TI)

**Glass Connectors** and Stabilizer

**CNC**GLASS

Fit for glass thickness:8~12mm Material:Brass,Stainless Steel,Zinc (CP) (SC) Finish:Bright Chrome Plated

Satin Chrome Plated

Titanium Plated

(TI)

Fit for glass thickness:8~12mm Material:Brass,Stainless Steel,Zinc Finish:Bright Chrome Plated Satin Chrome Plated (SC) Titanium Plated (TI)