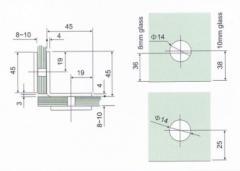

Fit for glass thickness:8~12mm Material:Brass,Stainless Steel,Zinc Finish:Bright Chrome Plated (CP) Satin Chrome Plated (SC) Titanium Plated (TI)

Fit for glass thickness:8~12mm Material:Brass,Stainless Steel,Zinc Finish:Bright Chrome Plated (CP) Satin Chrome Plated (SC) Titanium Plated (TI)

Fit for glass thickness:8~12mm Material:Brass,Stainless Steel,Zinc Finish:Bright Chrome Plated (CP (CP) (SC)

Satin Chrome Plated

Titanium Plated (TI)

**Glass Connectors** and Stabilizer

**CNC**GLASS

Fit for glass thickness:8~12mm Material:Brass,Stainless Steel,Zinc (CP) (SC) Finish:Bright Chrome Plated