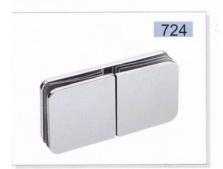

## Glass Hardware Glass Connectors and Stabilizer

**CNCGLASS**<sub>com</sub>

Fit for glass thickness:8~12mm Material:Brass,Stainless Steel,Zinc Finish:Bright Chrome Plated (CP) Satin Chrome Plated (SC)

Titanium Plated

(TI)

CNCGLASS of 702

Fit for glass thickness:8~12mm Material:Brass,Stainless Steel,Zinc Finish:Bright Chrome Plated (CP) (SC)

Satin Chrome Plated

Titanium Plated (TI)

703

Fit for glass thickness:8~12mm Material:Brass,Stainless Steel,Zinc Finish:Bright Chrome Plated (CP) Satin Chrome Plated (SC) Titanium Plated (TI)

Fit for glass thickness:8~12mm Material:Brass,Stainless Steel,Zinc Finish:Bright Chrome Plated (CP) Satin Chrome Plated (SC) Titanium Plated (TI)

Fit for glass thickness:8~12mm Material:Brass,Stainless Steel,Zinc Finish:Bright Chrome Plated (CP) Satin Chrome Plated (SC) Titanium Plated (TI)

Fit for glass thickness:8~12mm Material:Brass,Stainless Steel,Zinc Finish:Bright Chrome Plated (CP (CP) (SC)

Satin Chrome Plated

Titanium Plated (TI)

**Glass Connectors** and Stabilizer

**CNC**GLASS

Fit for glass thickness:8~12mm Material:Brass,Stainless Steel,Zinc (CP) (SC) Finish:Bright Chrome Plated

Satin Chrome Plated

Titanium Plated

(TI)

Fit for glass thickness:8~12mm Material:Brass,Stainless Steel,Zinc Finish:Bright Chrome Plated Satin Chrome Plated (SC) Titanium Plated (TI)