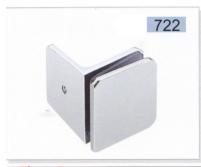

Fit for glass thickness:8~12mm Material:Brass,Stainless Steel,Zinc Finish:Bright Chrome Plated (CP) Satin Chrome Plated (SC) Titanium Plated (TI)

Fit for glass thickness:8~12mm Material:Brass,Stainless Steel,Zinc Finish:Bright Chrome Plated (CP) Satin Chrome Plated (SC) Titanium Plated (TI)