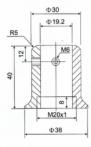

## Glass Hardware Glass Connectors and Stabilizer

**CNCGLASS**<sub>com</sub>

Fit for glass thickness:8~12mm Material:Brass,Stainless Steel,Zinc Finish:Bright Chrome Plated (CP) Satin Chrome Plated (SC)

Titanium Plated

(TI)

CNCGLASS of 702

Fit for glass thickness:8~12mm Material:Brass,Stainless Steel,Zinc Finish:Bright Chrome Plated (CP) (SC)

Satin Chrome Plated

Titanium Plated (TI)

703

Fit for glass thickness:8~12mm Material:Brass,Stainless Steel,Zinc Finish:Bright Chrome Plated (CP) Satin Chrome Plated (SC) Titanium Plated (TI)