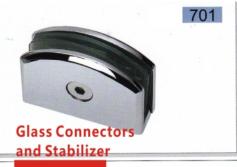

(TI)

CNCGLASS of 702

Fit for glass thickness:8~12mm Material:Brass,Stainless Steel,Zinc Finish:Bright Chrome Plated (CP) (SC)

Satin Chrome Plated

Titanium Plated (TI)

703

Fit for glass thickness:8~12mm Material:Brass,Stainless Steel,Zinc Finish:Bright Chrome Plated (CP) Satin Chrome Plated (SC) Titanium Plated (TI)