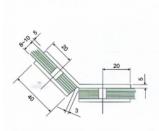

## Glass Hardware Glass Connectors and Stabilizer

**CNCGLASS**<sub>com</sub>

Fit for glass thickness:8~12mm Material:Brass,Stainless Steel,Zinc Finish:Bright Chrome Plated (CP) Satin Chrome Plated (SC)

Titanium Plated