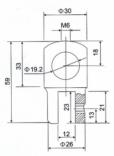

Fit for glass thickness:8~12mm Material:Brass,Stainless Steel,Zinc Finish:Bright Chrome Plated (CP) Satin Chrome Plated (SC) Titanium Plated (TI)

Fit for glass thickness:8~12mm Material:Brass,Stainless Steel,Zinc Finish:Bright Chrome Plated (CP) Satin Chrome Plated (SC) Titanium Plated (TI)