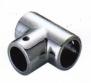

Fit for glass thickness:8~12mm Material:Brass,Stainless Steel,Zinc Finish:Bright Chrome Plated (CP) Satin Chrome Plated (SC) Titanium Plated (TI)

Fit for glass thickness:8~12mm Material:Brass,Stainless Steel,Zinc Finish:Bright Chrome Plated (CP) Satin Chrome Plated (SC) Titanium Plated (TI)

Fit for glass thickness:8~12mm Material:Brass,Stainless Steel,Zinc Finish:Bright Chrome Plated (CP (CP) (SC)

Satin Chrome Plated

Titanium Plated (TI)

**Glass Connectors** and Stabilizer

**CNC**GLASS

Fit for glass thickness:8~12mm Material:Brass,Stainless Steel,Zinc (CP) (SC) Finish:Bright Chrome Plated