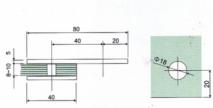

## Glass Hardware Glass Connectors and Stabilizer

**CNCGLASS**<sub>com</sub>

Fit for glass thickness:8~12mm Material:Brass,Stainless Steel,Zinc Finish:Bright Chrome Plated (CP) Satin Chrome Plated (SC)

Titanium Plated

(TI)

CNCGLASS of 702

Fit for glass thickness:8~12mm Material:Brass,Stainless Steel,Zinc Finish:Bright Chrome Plated (CP) (SC)

Satin Chrome Plated

Titanium Plated (TI)

703

Fit for glass thickness:8~12mm Material:Brass,Stainless Steel,Zinc Finish:Bright Chrome Plated (CP) Satin Chrome Plated (SC) Titanium Plated (TI)