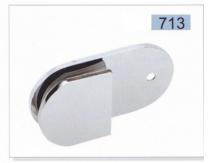

## Glass Hardware Glass Connectors and Stabilizer

**CNCGLASS**<sub>com</sub>

Fit for glass thickness:8~12mm Material:Brass,Stainless Steel,Zinc Finish:Bright Chrome Plated (CP) Satin Chrome Plated (SC)

Titanium Plated

(TI)

CNCGLASS of 702

Fit for glass thickness:8~12mm Material:Brass,Stainless Steel,Zinc Finish:Bright Chrome Plated (CP) (SC)

Satin Chrome Plated

Titanium Plated (TI)

703

Fit for glass thickness:8~12mm Material:Brass,Stainless Steel,Zinc Finish:Bright Chrome Plated (CP) Satin Chrome Plated (SC) Titanium Plated (TI)

Fit for glass thickness:8~12mm Material:Brass,Stainless Steel,Zinc Finish:Bright Chrome Plated (CP) Satin Chrome Plated (SC) Titanium Plated (TI)

Fit for glass thickness:8~12mm Material:Brass,Stainless Steel,Zinc Finish:Bright Chrome Plated (CP) Satin Chrome Plated (SC) Titanium Plated (TI)

Fit for glass thickness:8~12mm Material:Brass,Stainless Steel,Zinc Finish:Bright Chrome Plated (CP (CP) (SC)

Satin Chrome Plated

Titanium Plated (TI)

**Glass Connectors** and Stabilizer

**CNC**GLASS

Fit for glass thickness:8~12mm Material:Brass,Stainless Steel,Zinc (CP) (SC) Finish:Bright Chrome Plated

Satin Chrome Plated

Titanium Plated

(TI)

Fit for glass thickness:8~12mm Material:Brass,Stainless Steel,Zinc Finish:Bright Chrome Plated Satin Chrome Plated (SC) Titanium Plated (TI)