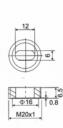

Notice: 1.Other formats on request Finish: Satin Stainless Steel (SSS)

2.Material: Stainless Steel Polished Stainless Steel (PSS)

J-03

J-04

661

J-01

Φ12x19

J-01B

Φ12x19

J-02

Φ12x19/19