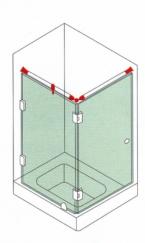

## **Glass Connectors**

9148

**Glass Connectors** and Stabilizer

**CNC**GLASS

915

921

923

924