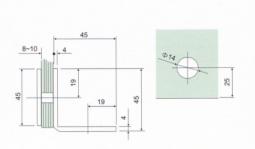

Fit for glass thickness:8~12mm Material:Brass,Stainless Steel,Zinc Finish:Bright Chrome Plated (CP) Satin Chrome Plated (SC) Titanium Plated (TI)

Fit for glass thickness:8~12mm Material:Brass,Stainless Steel,Zinc Finish:Bright Chrome Plated (CP) Satin Chrome Plated (SC) Titanium Plated (TI)