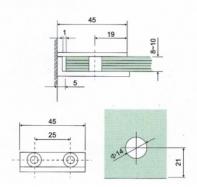

Notice: 1.Other formats on request Finish: Satin Stainless Steel (SSS)

2.Material: Stainless Steel Polished Stainless Steel (PSS)

J-03

J-04

661

J-01

Φ12x19

J-01B

Φ12x19

J-02

Φ12x19/19