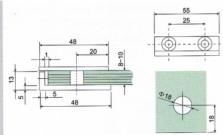

Fit for glass thickness:8~12mm Material:Brass,Stainless Steel,Zinc Finish:Bright Chrome Plated (CP) Satin Chrome Plated (SC) Titanium Plated (TI)

Fit for glass thickness:8~12mm Material:Brass,Stainless Steel,Zinc Finish:Bright Chrome Plated (CP) Satin Chrome Plated (SC) Titanium Plated (TI)