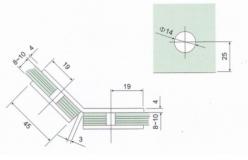

Notice: 1.Other formats on request Finish: Satin Stainless Steel (SSS)

2.Material: Stainless Steel Polished Stainless Steel (PSS)

J-03

J-04

661

J-01

Φ12x19

J-01B

Φ12x19

J-02

Φ12x19/19