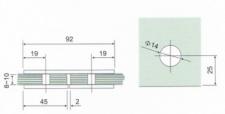

## Glass Hardware Glass Connectors and Stabilizer

**CNCGLASS**<sub>com</sub>

Fit for glass thickness:8~12mm Material:Brass,Stainless Steel,Zinc Finish:Bright Chrome Plated (CP) Satin Chrome Plated (SC)

Titanium Plated

(TI)

CNCGLASS of 702

Fit for glass thickness:8~12mm Material:Brass,Stainless Steel,Zinc Finish:Bright Chrome Plated (CP) (SC)

Satin Chrome Plated

Titanium Plated (TI)

703

Fit for glass thickness:8~12mm Material:Brass,Stainless Steel,Zinc Finish:Bright Chrome Plated (CP) Satin Chrome Plated (SC) Titanium Plated (TI)