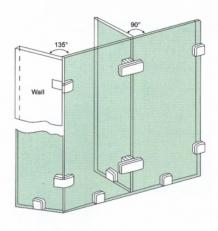

## Glass Hardware Glass Connectors and Stabilizer

**CNCGLASS**<sub>com</sub>

Fit for glass thickness:8~12mm Material:Brass,Stainless Steel,Zinc Finish:Bright Chrome Plated (CP) Satin Chrome Plated (SC)

Titanium Plated

(TI)

CNCGLASS of 702

Fit for glass thickness:8~12mm Material:Brass,Stainless Steel,Zinc Finish:Bright Chrome Plated (CP) (SC)

Satin Chrome Plated

Titanium Plated (TI)

703

Fit for glass thickness:8~12mm Material:Brass,Stainless Steel,Zinc Finish:Bright Chrome Plated (CP) Satin Chrome Plated (SC) Titanium Plated (TI)

Fit for glass thickness:8~12mm Material:Brass,Stainless Steel,Zinc Finish:Bright Chrome Plated (CP) Satin Chrome Plated (SC) Titanium Plated (TI)

Fit for glass thickness:8~12mm Material:Brass,Stainless Steel,Zinc Finish:Bright Chrome Plated (CP) Satin Chrome Plated (SC) Titanium Plated (TI)

Fit for glass thickness:8~12mm Material:Brass,Stainless Steel,Zinc Finish:Bright Chrome Plated (CP (CP) (SC)

Satin Chrome Plated

Titanium Plated (TI)

**Glass Connectors** and Stabilizer

**CNC**GLASS

Fit for glass thickness:8~12mm Material:Brass,Stainless Steel,Zinc (CP) (SC) Finish:Bright Chrome Plated

Satin Chrome Plated

Titanium Plated

(TI)

Fit for glass thickness:8~12mm Material:Brass,Stainless Steel,Zinc Finish:Bright Chrome Plated Satin Chrome Plated (SC) Titanium Plated (TI)