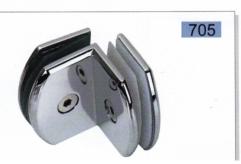

Fit for glass thickness:8~12mm Material:Brass,Stainless Steel,Zinc Finish:Bright Chrome Plated (CP (CP) (SC)

Satin Chrome Plated

Titanium Plated (TI)

**Glass Connectors** and Stabilizer

**CNC**GLASS

Fit for glass thickness:8~12mm Material:Brass,Stainless Steel,Zinc (CP) (SC) Finish:Bright Chrome Plated