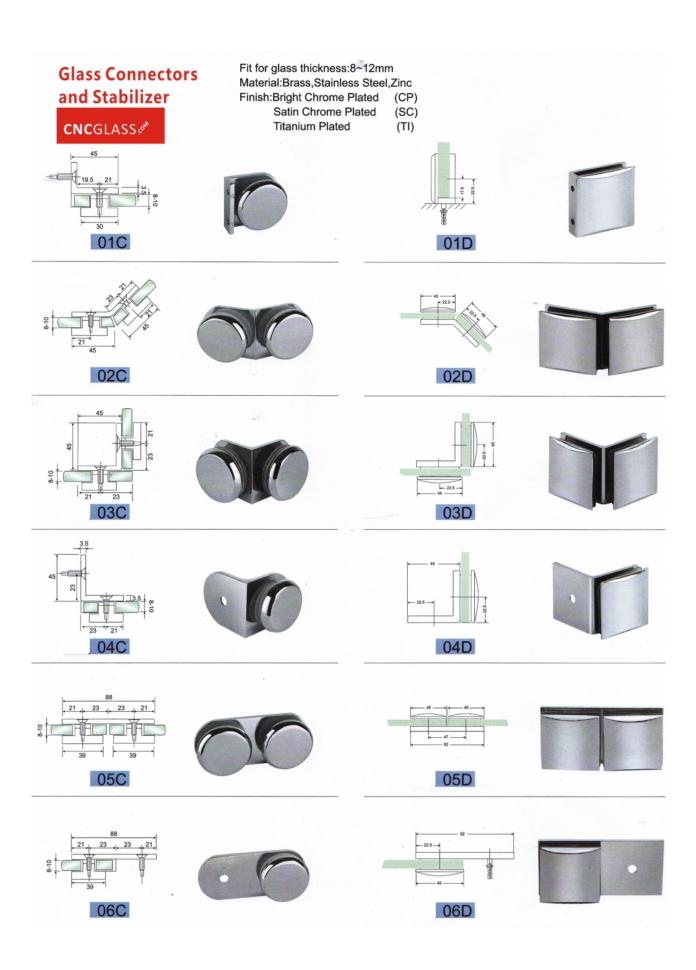

## Glass Hardware Glass Connectors and Stabilizer

**CNCGLASS**<sub>com</sub>

Fit for glass thickness:8~12mm Material:Brass,Stainless Steel,Zinc Finish:Bright Chrome Plated (CP) Satin Chrome Plated (SC)

Titanium Plated