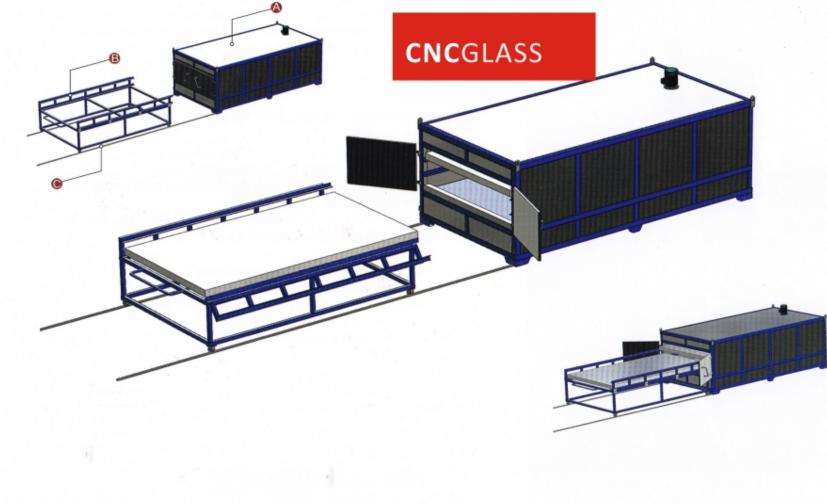

## 2 Layers; Door open in 1 End

Glass Laminating Furnace Two layers; Door open in one end