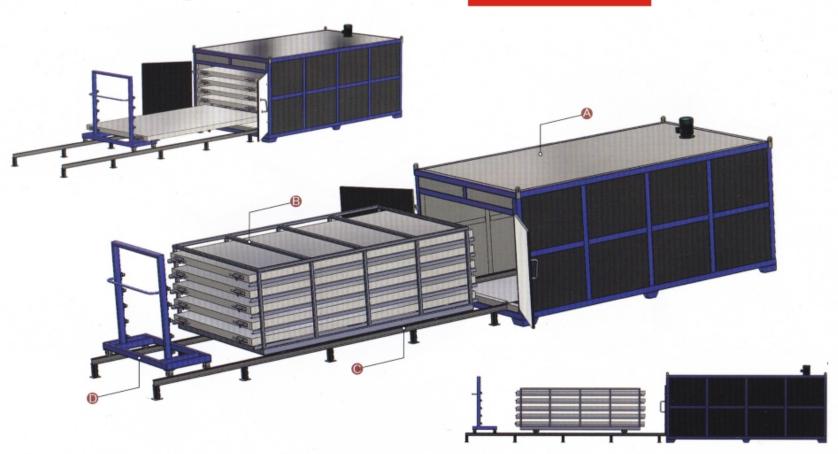

#### 5 Layers; Door open in 1 End

Five layers; Door open in one End Glass Laminating Furnace

CNCGLASS