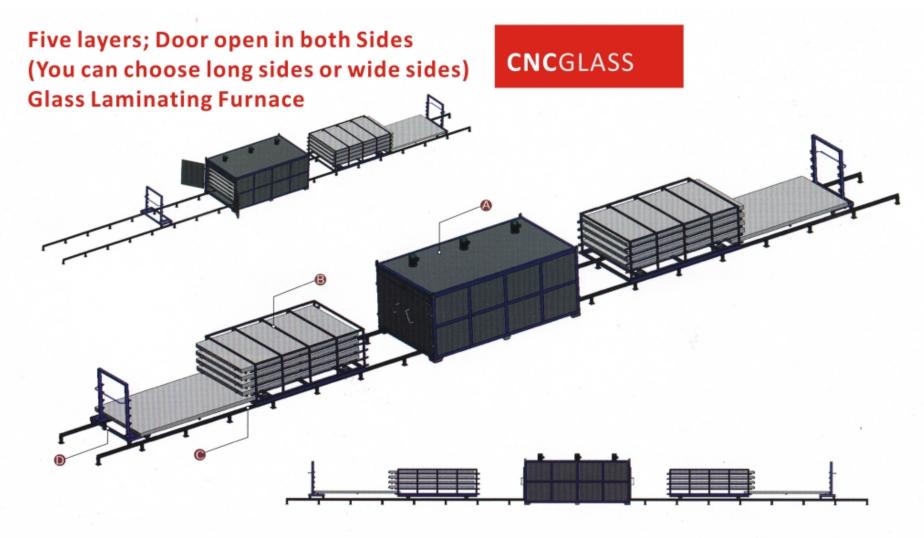

# **EVA Glass Laminating Furnace**

(EVA Film, Silicone Vaccum Bag, Lamianted Glass, Safety Glass)

**CNCGLASS** com

- 5 Layers; Door open in 2 Sides
- 5 Layers; Door open in 1 End
- 2 Layers; Door open in 2 Sides
- 2 Layers; Door open in 1 End
- 1 Layer; Door open in 2 Sides

## 5 Layers; Door open in 2 Sides



#### 5 Layers; Door open in 1 End

Five layers; Door open in one End Glass Laminating Furnace

CNCGLASS



## 2 Layers; Door open in 2 Sides



## 2 Layers; Door open in 1 End

Glass Laminating Furnace Two layers; Door open in one end



# 1 Layer; Door open in 2 Sides

One layer; Door open in both Sides (You can choose long sides or wide sides) Glass Laminating Furnace

#### CNCGLASS



## **EVA Glass Laminating Furnace**

(EVA Film, Silicone Vaccum Bag, Lamianted Glass, Safety Glass)



CNCGLASS MACHINE www.**CNCGLASS**MACHINE.com cnc@cncglass.com benext77@gmail.com GUANGDONG,CHINA