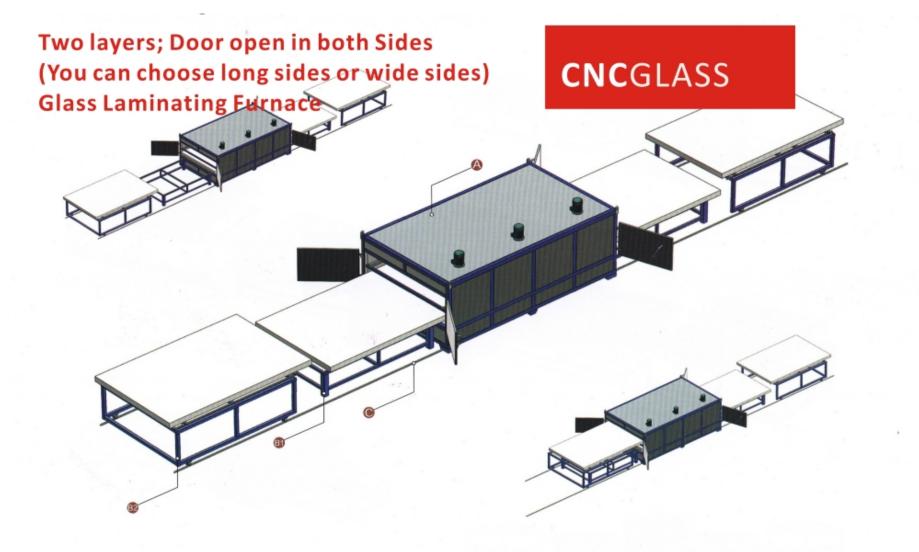

# **EVA Glass Laminating Furnace**

(EVA Film, Silicone Vaccum Bag, Lamianted Glass, Safety Glass)

**CNCGLASS** com

- 5 Layers; Door open in 2 Sides
- 5 Layers; Door open in 1 End
- 2 Layers; Door open in 2 Sides
- 2 Layers; Door open in 1 End
- 1 Layer; Door open in 2 Sides

## 5 Layers; Door open in 2 Sides



#### 5 Layers; Door open in 1 End

Five layers; Door open in one End Glass Laminating Furnace

CNCGLASS



## 2 Layers; Door open in 2 Sides



## 2 Layers; Door open in 1 End

Glass Laminating Furnace Two layers; Door open in one end



# 1 Layer; Door open in 2 Sides

One layer; Door open in both Sides (You can choose long sides or wide sides) Glass Laminating Furnace

#### CNCGLASS



## **EVA Glass Laminating Furnace**

(EVA Film, Silicone Vaccum Bag, Lamianted Glass, Safety Glass)



CNCGLASS MACHINE www.**CNCGLASS**MACHINE.com cnc@cncglass.com benext77@gmail.com GUANGDONG,CHINA