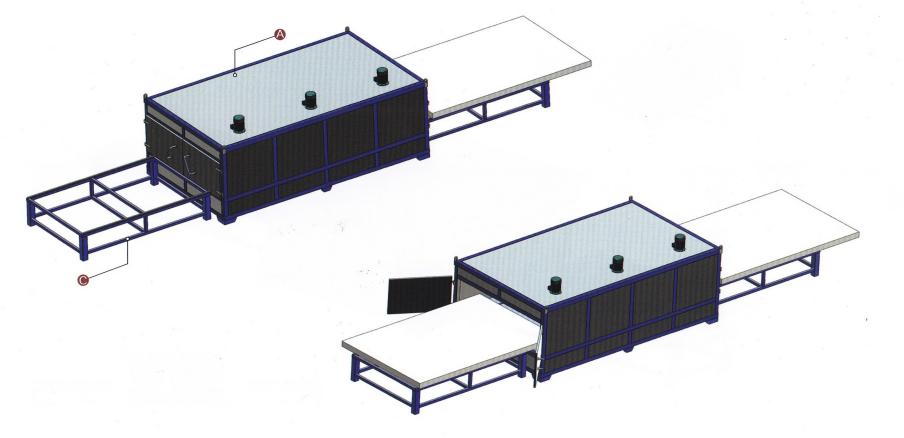

# **EVA Glass Laminating Furnace**

(EVA Film, Silicone Vaccum Bag, Lamianted Glass, Safety Glass)

**CNCGLASS** com

- 5 Layers; Door open in 2 Sides
- 5 Layers; Door open in 1 End
- 2 Layers; Door open in 2 Sides
- 2 Layers; Door open in 1 End
- 1 Layer; Door open in 2 Sides

## 5 Layers; Door open in 2 Sides



#### 5 Layers; Door open in 1 End

Five layers; Door open in one End Glass Laminating Furnace

CNCGLASS



## 2 Layers; Door open in 2 Sides



## 2 Layers; Door open in 1 End

Glass Laminating Furnace Two layers; Door open in one end



# 1 Layer; Door open in 2 Sides

One layer; Door open in both Sides (You can choose long sides or wide sides) Glass Laminating Furnace

#### CNCGLASS



## **EVA Glass Laminating Furnace**

(EVA Film, Silicone Vaccum Bag, Lamianted Glass, Safety Glass)



CNCGLASS MACHINE www.**CNCGLASS**MACHINE.com cnc@cncglass.com benext77@gmail.com GUANGDONG,CHINA